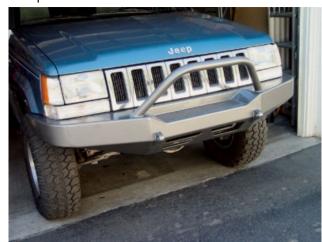

2. Mount brackets with tube extensions facing the frame. They are used to offset the brackets when mounting the bumper. Leave brackets loose until bumper is in position.

3. Mount bumper to brackets using supplied carriage bolts. Rotate bumper to properly align with body of vehicle. Tighten all mounting bolts at this time.