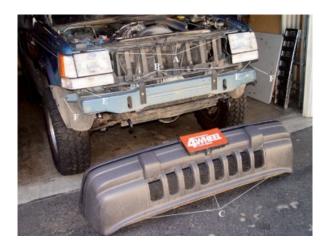

## PARTS LIST

- 8 7/16" X 1.25" Carriage Bolts
- 8 7/16" Lock Washers
- 8 7/16" Flat Washers
- 8 3/8" x 2.5" Bolt
- 8 3/8" Lock Washers
- 8 3/8" Flat Washer
- 2 Mounting Brackets
- 1. Begin with removal of stock front bumper. New hardware and brackets are supplied to mount winch bumper.