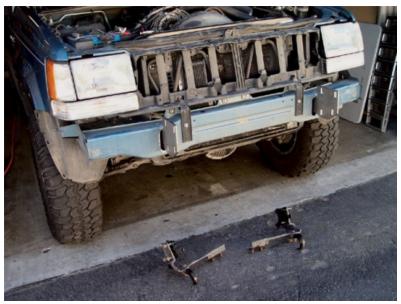

## PARTS LIST

- 8 7/16" X 1.25" Carriage Bolts
- 8 7/16" Lock Washers
- 8 7/16" Flat Washers
- 8 3/8" x 2.5" Bolt
- 8 3/8" Lock Washers
- 8 3/8" Flat Washer
- 2 Mounting Brackets
- 1. Begin with removal of stock front bumper. New hardware and brackets are supplied to mount winch bumper.

2. Mount brackets with tube extensions facing the frame. They are used to offset the brackets when mounting the bumper. Leave brackets loose until bumper is in position.

3. Mount bumper to brackets using supplied carriage bolts. Rotate bumper to properly align with body of vehicle. Tighten all mounting bolts at this time.