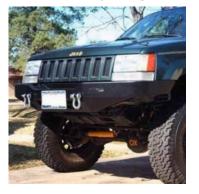

## INSTALLATION INSTRUCTIONS JZJ1102-P / JZJ1202-P

## ZJ FRONT WINCH BUMPER



## PARTS LIST

- 8 7/16" X 1.25" Carriage Bolts
- 8 7/16" Lock Washers
- 8 7/16" Flat Washers
- 8 3/8" x 2.5" Bolt
- 8 3/8" Lock Washers
- 8 3/8" Flat Washer
- 2 Mounting Brackets
- 1. Begin with removal of stock front bumper. New hardware and brackets are supplied to mount winch bumper.





2. Mount brackets with tube extensions facing the frame. They are used to offset the brackets when mounting the bumper. Leave brackets loose until bumper is in position.

3. Mount bumper to brackets using supplied carriage bolts. Rotate bumper to properly align with body of vehicle. Tighten all mounting bolts at this time.



HANSON OFFROAD 6951 MCDIVITT DRIVE BAKERSFIELD CA 93313 877.757.9779 WWW.HANSONOFFROAD.COM SALES@HANSONOFFROAD.COM PROUDLY MADE IN THE USA!